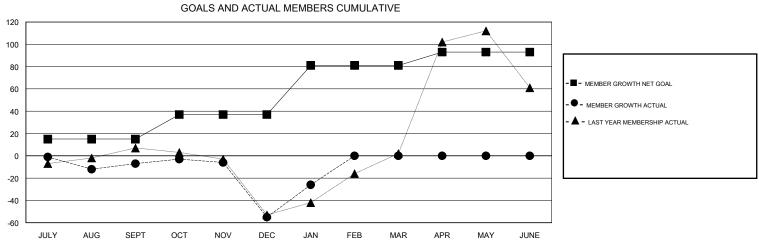

## District 16 J

Results as of: 1/31/2020

| GMT:          |               |             | GMT CA        |                       |                           |                         |                                              |  |
|---------------|---------------|-------------|---------------|-----------------------|---------------------------|-------------------------|----------------------------------------------|--|
|               | Club          | s           |               | Members               |                           |                         |                                              |  |
|               | RESULTS FOR   | R 2019-2020 |               | RESULTS FOR 2019-2020 |                           |                         |                                              |  |
| QUARTER       | NEW CLUB GOAL | NEW CLUBS   | DROPPED CLUBS | QUARTER               | MEMBER GROWTH NET<br>GOAL | MEMBER GROWTH<br>ACTUAL | DROPPED MEMBERS ACTUAL (including transfers) |  |
| JULY/AUG/SEPT | 1             | 0           | 0             | JULY/AUG/SEPT         | 15                        | 30                      | 33                                           |  |
| OCT/NOV/DEC   | 1             | 0           | 2             | OCT/NOV/DEC           | 22                        | 25                      | 71                                           |  |
| JAN/FEB/MAR   | 1             | 1           | 1             | JAN/FEB/MAR           | 44                        | 39                      | 9                                            |  |
| APR/MAY/JUNE  | 1             | 0           | 0             | APR/MAY/JUNE          | 12                        | 0                       | 0                                            |  |